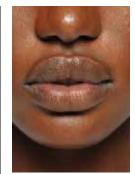

#### **AMBER-GRIS**

"THEY'RE ALL COLOURS THAT ARE NATURALLY PRESENT IN THE SKIN'S TONE – INCLUDING EVERYTHING FROM FLESH, AMBER AND BROWN TO PURPLES, KHAKIS AND GREYS... THEY ENHANCE RATHER THAN DOMINATE THE FACE, CONVEYING MOOD MORE THAN A DEFINITIVE FEEL OF 'MAKEUP'."

#### LYNE DESNOYERS